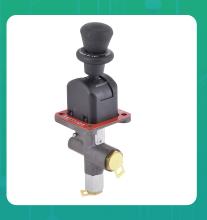

## Uno Minda MB04030019 Gradual Handbrake Valve for Tata all (on off type) Voss Without Switch

| Part No.   | Product Name            | MRP      | HSN Code |
|------------|-------------------------|----------|----------|
| MB04030019 | Gradual Handbrake Valve | INR 1783 | 87083000 |

## **Product Specifications:**

Product Compatibility: AL and TATA (On-OffType) Voss W/O Switch