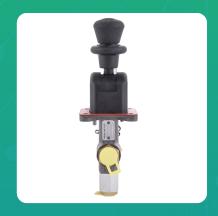

## Uno Minda MB04030019 Gradual Handbrake Valve for Tata all (on off type) Voss Without Switch

| Part No.   | Product Name            | MRP      | HSN Code |
|------------|-------------------------|----------|----------|
| MB04030019 | Gradual Handbrake Valve | INR 1783 | 87083000 |

## **Product Specifications:**

Product Compatibility: AL and TATA (On-OffType) Voss W/O Switch