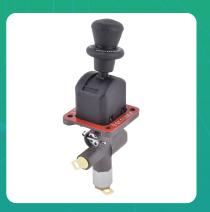

## Uno Minda MB04030019 Gradual Handbrake Valve for Tata all (on off type) Voss Without Switch

| Part No.   | Product Name            | MRP      | HSN Code |
|------------|-------------------------|----------|----------|
| MB04030019 | Gradual Handbrake Valve | INR 1783 | 87083000 |

## **Product Specifications:**

Product Compatibility: AL and TATA (On-OffType) Voss W/O Switch