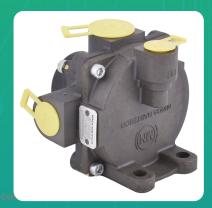

## **Uno Minda MB04020011 Relay Valve Assembly for all Commercial Vehicles**

lmage not found or type u

| Part No.   | Product Name         | MRP      | HSN Code |
|------------|----------------------|----------|----------|
| MB04020011 | Relay Valve Assembly | INR 1973 | 87083000 |

## **Product Features:**

- It is used to do relay function there by reducing reaction time
- Applicable for long wheelbase rear axle
- Crack off pressure ≤ 0.3 bar
- · High response at low pressure

Warranty: 12 Months Against manufacturing defects only