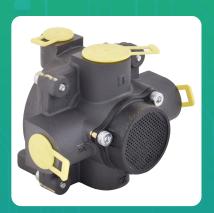

## **Uno Minda MB04020011 Relay Valve Assembly for all Commercial Vehicles**

lmage not found or type u

| Part No.   | Product Name         | MRP      | HSN Code |
|------------|----------------------|----------|----------|
| MB04020011 | Relay Valve Assembly | INR 1973 | 87083000 |

## **Product Features:**

- It is used to do relay function there by reducing reaction time
- Applicable for long wheelbase rear axle
- Crack off pressure ≤ 0.3 bar
- · High response at low pressure

Warranty: 12 Months Against manufacturing defects only