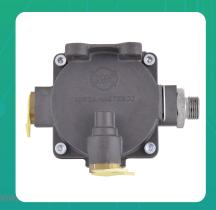

## **Uno Minda MB04020010 Relay Valve Assembly for all Commercial Vehicles**

mage not found or type u

| Part No.   | Product Name         | MRP      | HSN Code |
|------------|----------------------|----------|----------|
| MB04020010 | Relay Valve Assembly | INR 2438 | 87083000 |

## **Product Specifications:**

Product Compatibility: All Models with RV fitment with three port Voss, One Metric

## **Product Features:**

- It is used to do relay function there by reducing reaction time
- Applicable for long wheelbase rear axle
- Crack off pressure ≤ 0.3 bar
- · High response at low pressure

Warranty: 12 Months Against manufacturing defects only