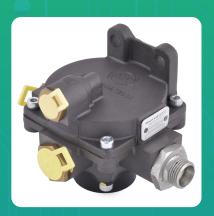

## **Uno Minda MB04020010 Relay Valve Assembly for all Commercial Vehicles**

mage not found or type u

| Part No.   | Product Name         | MRP      | HSN Code |
|------------|----------------------|----------|----------|
| MB04020010 | Relay Valve Assembly | INR 2438 | 87083000 |

## **Product Specifications:**

Product Compatibility: All Models with RV fitment with three port Voss, One Metric

## **Product Features:**

- It is used to do relay function there by reducing reaction time
- Applicable for long wheelbase rear axle
- Crack off pressure ≤ 0.3 bar
- · High response at low pressure

Warranty: 12 Months Against manufacturing defects only