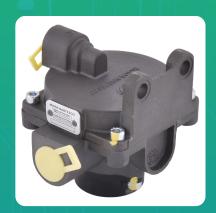

## **Uno Minda MB04020005 Relay Valve Assembly for all Commercial Vehicles**

lmage not found or type u

| Part No.   | Product Name         | MRP      | HSN Code |
|------------|----------------------|----------|----------|
| MB04020005 | Relay Valve Assembly | INR 1972 | 87083000 |

## **Product Specifications:**

**Product Compatibility:** All Models With Metric Fitment

## **Product Features:**

- It is used to do relay function there by reducing reaction time
- Applicable for long wheelbase rear axle
- Crack off pressure ≤ 0.3 bar
- · High response at low pressure

Warranty: 12 Months Against manufacturing defects only