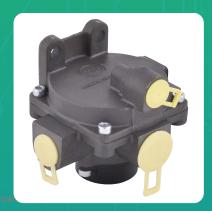

## **Uno Minda MB04020005 Relay Valve Assembly for all Commercial Vehicles**

lmage not found or type u

| Part No.   | Product Name         | MRP      | HSN Code |
|------------|----------------------|----------|----------|
| MB04020005 | Relay Valve Assembly | INR 1972 | 87083000 |

## **Product Specifications:**

**Product Compatibility:** All Models With Metric Fitment

## **Product Features:**

- It is used to do relay function there by reducing reaction time
- Applicable for long wheelbase rear axle
- Crack off pressure ≤ 0.3 bar
- · High response at low pressure

Warranty: 12 Months Against manufacturing defects only