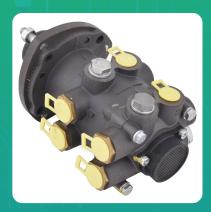

## **Uno Minda MB04010028 Dual Brake Valve Assembly for Tata Universal for all Semi Low Floor Buses**

lmage not found or type u

| Part No.   | Product Name              | MRP      | HSN Code |
|------------|---------------------------|----------|----------|
| MB04010028 | Dual Brake Valve Assembly | INR 4649 | 87083000 |

## **Product Features:**

• It is is designed to modulate pressure in two pneumatic brake circuits (primary & secondary)

Rear and Front Brake

• Improved braking on laden & un-laden conditions

Warranty: 12 Months Against manufacturing defects only