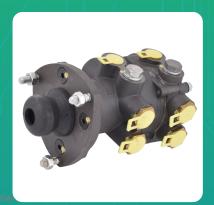

## **Uno Minda MB04010028 Dual Brake Valve Assembly for Tata Universal for all Semi Low Floor Buses**

lmage not found or type u

| Part No.   | Product Name              | MRP      | HSN Code |
|------------|---------------------------|----------|----------|
| MB04010028 | Dual Brake Valve Assembly | INR 4649 | 87083000 |

## **Product Features:**

• It is is designed to modulate pressure in two pneumatic brake circuits (primary & secondary)

Rear and Front Brake

• Improved braking on laden & un-laden conditions

Warranty: 12 Months Against manufacturing defects only