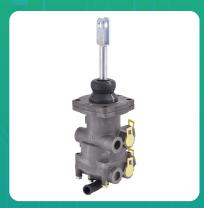

## Uno Minda MB04010020 Dual Brake Valve Assembly for Volvo Eicher Pro 6000

lmage not found or type u

| Part No.   | Product Name              | MRP      | HSN Code |
|------------|---------------------------|----------|----------|
| MB04010020 | Dual Brake Valve Assembly | INR 4649 | 87083000 |

## **Product Specifications:**

**Product Compatibility:** VECV Pro 6000/ 5000/ 3000

## **Product Features:**

• It is is designed to modulate pressure in two pneumatic brake circuits (primary & secondary)

Rear and Front Brake

• Improved braking on laden & un-laden conditions

Warranty: 12 Months Against manufacturing defects only