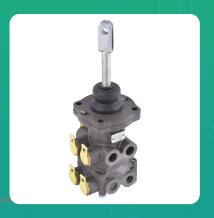

## Uno Minda MB04010020 Dual Brake Valve Assembly for Volvo Eicher Pro 6000

lmage not found or type u

| Part No.   | Product Name              | MRP      | HSN Code |
|------------|---------------------------|----------|----------|
| MB04010020 | Dual Brake Valve Assembly | INR 4649 | 87083000 |

## **Product Specifications:**

**Product Compatibility:** VECV Pro 6000/ 5000/ 3000

## **Product Features:**

• It is is designed to modulate pressure in two pneumatic brake circuits (primary & secondary)

Rear and Front Brake

• Improved braking on laden & un-laden conditions

Warranty: 12 Months Against manufacturing defects only