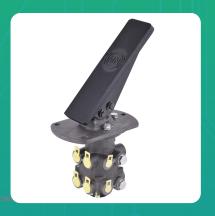

## Uno Minda MB04010016 Dual Brake Valve Assembly for Tata 3516

lmage not found or type u

| Part No.   | Product Name              | MRP      | HSN Code |
|------------|---------------------------|----------|----------|
| MB04010016 | Dual Brake Valve Assembly | INR 5282 | 87083000 |

## **Product Features:**

• It is is designed to modulate pressure in two pneumatic brake circuits (primary & secondary)

Rear and Front Brake

• Improved braking on laden & un-laden conditions

Warranty: 12 Months Against manufacturing defects only