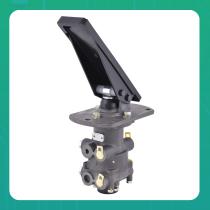

## Uno Minda MB04010016 Dual Brake Valve Assembly for Tata 3516

lmage not found or type u

| Part No.   | Product Name              | MRP      | HSN Code |
|------------|---------------------------|----------|----------|
| MB04010016 | Dual Brake Valve Assembly | INR 5282 | 87083000 |

## **Product Features:**

• It is is designed to modulate pressure in two pneumatic brake circuits (primary & secondary)

Rear and Front Brake

• Improved braking on laden & un-laden conditions

Warranty: 12 Months Against manufacturing defects only