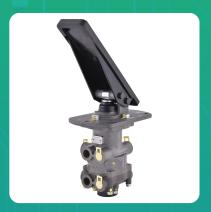

## Uno Minda MB04010012 Dual Brake Valve Assembly for Tata 1510

lmage not found or type u

| Part No.   | Product Name              | MRP      | HSN Code |
|------------|---------------------------|----------|----------|
| MB04010012 | Dual Brake Valve Assembly | INR 5282 | 87083000 |

## **Product Specifications:**

Product Compatibility: TATA-LP1510/1510TC/LP1512/1512TC/LP01510TC/LPT2515TC

## **Product Features:**

• It is is designed to modulate pressure in two pneumatic brake circuits (primary & secondary)

Rear and Front Brake

• Improved braking on laden & un-laden conditions

Warranty: 12 Months Against manufacturing defects only