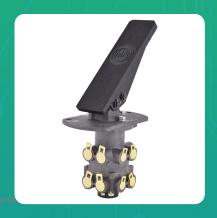

## Uno Minda MB04010012 Dual Brake Valve Assembly for Tata 1510

lmage not found or type u

| Part No.   | Product Name              | MRP      | HSN Code |
|------------|---------------------------|----------|----------|
| MB04010012 | Dual Brake Valve Assembly | INR 5282 | 87083000 |

## **Product Specifications:**

Product Compatibility: TATA-LP1510/1510TC/LP1512/1512TC/LP01510TC/LPT2515TC

## **Product Features:**

• It is is designed to modulate pressure in two pneumatic brake circuits (primary & secondary)

Rear and Front Brake

• Improved braking on laden & un-laden conditions

Warranty: 12 Months Against manufacturing defects only