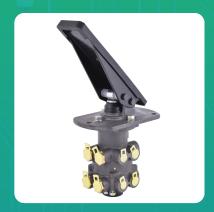

## Uno Minda MB04010003 Dual Brake Valve Assembly for Tata Lpt1613

lmage not found or type u

| Part No.   | Product Name              | MRP      | HSN Code |
|------------|---------------------------|----------|----------|
| MB04010003 | Dual Brake Valve Assembly | INR 5494 | 87083000 |

## **Product Features:**

• It is is designed to modulate pressure in two pneumatic brake circuits (primary & secondary)

Rear and Front Brake

• Improved braking on laden & un-laden conditions

Warranty: 12 Months Against manufacturing defects only