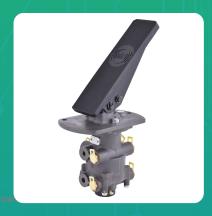

## Uno Minda MB04010003 Dual Brake Valve Assembly for Tata Lpt1613

lmage not found or type u

| Part No.   | Product Name              | MRP      | HSN Code |
|------------|---------------------------|----------|----------|
| MB04010003 | Dual Brake Valve Assembly | INR 5494 | 87083000 |

## **Product Features:**

• It is is designed to modulate pressure in two pneumatic brake circuits (primary & secondary)

Rear and Front Brake

• Improved braking on laden & un-laden conditions

Warranty: 12 Months Against manufacturing defects only