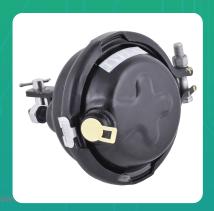

## **Uno Minda MB02040001 Brake Chamber Assembly for all Commercial Vehicles**

mage not found or type u

| Part No.   | Product Name           | MRP      | HSN Code |
|------------|------------------------|----------|----------|
| MB02040001 | Brake Chamber Assembly | INR 2176 | 87083000 |

## **Product Specifications:**

**Product Compatibility:** For All LCV Vehicles AL, VECV, SML and TATA-709/909/1109

## **Product Features:**

• It provide the input force to actuate the vehicle's foundation brake

• Flat output characteristics 10 to 45 mm

Warranty: 12 Months Against manufacturing defects only

**Country of Origin: India** 