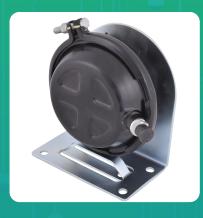

## **Uno Minda MB02010013 Brake Chamber Assembly for all Commercial Vehicles**

| Part No.   | Product Name           | MRP      | HSN Code |
|------------|------------------------|----------|----------|
| MB02010013 | Brake Chamber Assembly | INR 4010 | 87083000 |

## **Product Features:**

• It provide the input force to actuate the vehicle's foundation brake

• Flat output characteristics 10 to 45 mm

Warranty: 12 Months Against manufacturing defects only

**Country of Origin: India** 