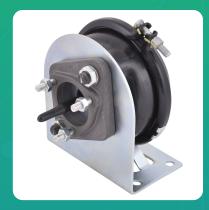

## **Uno Minda MB02010013 Brake Chamber Assembly for all Commercial Vehicles**

| Part No.   | Product Name           | MRP      | HSN Code |
|------------|------------------------|----------|----------|
| MB02010013 | Brake Chamber Assembly | INR 4010 | 87083000 |

## **Product Features:**

• It provide the input force to actuate the vehicle's foundation brake

• Flat output characteristics 10 to 45 mm

Warranty: 12 Months Against manufacturing defects only

**Country of Origin: India** 