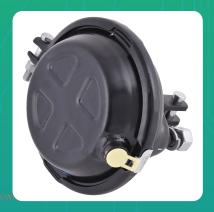

## **Uno Minda MB02010001 Brake Chamber Assembly for all Commercial Vehicles**

lmage not found or type u

| Part No.   | Product Name           | MRP      | HSN Code |
|------------|------------------------|----------|----------|
| MB02010001 | Brake Chamber Assembly | INR 2602 | 87083000 |

## **Product Specifications:**

**Product Compatibility:** Ty 24 M16 Female

## **Product Features:**

• It provide the input force to actuate the vehicle's foundation brake

• Flat output characteristics 10 to 45 mm

Warranty: 12 Months Against manufacturing defects only

**Country of Origin: India** 