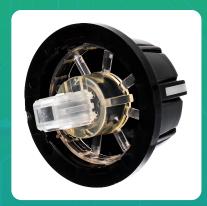

## Uno Minda M41144-000M00 Panel And Steering Switch for Toyota Innova

| Part No.      | Product Name              | MRP    | HSN Code |
|---------------|---------------------------|--------|----------|
| M41144-000M00 | Panel And Steering Switch | INR 96 | 85365090 |

## **Product Specifications:**

**Product Compatibility: Vehicle Compatibility: INNOVA** 