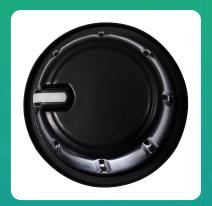

## Uno Minda M41144-000M00 Panel And Steering Switch for Toyota Innova

| Part No.      | Product Name              | MRP    | HSN Code |
|---------------|---------------------------|--------|----------|
| M41144-000M00 | Panel And Steering Switch | INR 96 | 85365090 |

## **Product Specifications:**

**Product Compatibility: Vehicle Compatibility: INNOVA** 