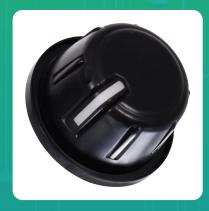

## Uno Minda M41144-000M00 Panel And Steering Switch for Toyota Innova

| Part No.      | Product Name              | MRP    | HSN Code |
|---------------|---------------------------|--------|----------|
| M41144-000M00 | Panel And Steering Switch | INR 96 | 85365090 |

## **Product Specifications:**

**Product Compatibility: Vehicle Compatibility: INNOVA** 