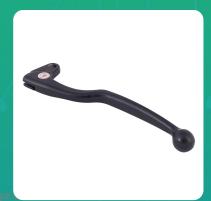

## Uno Minda LV-7002L High Strength Clutch Lever- Left Hand For YAMAHA ALPHA(NEW SCOOTER)

lmage not found or ty

| Part No. | Product Name | MRP    | HSN Code |
|----------|--------------|--------|----------|
| LV-7002L | Lever        | INR 93 | 87141090 |

## **Product Specifications:**

**Product Compatibility:** ALPHA(NEW SCOOTER)

## **Product Features:**

• High Strength Aluminium Die Casting Product

• Better Surface Finish

• Higher strength with ligher weight

Warranty: 12 Months Against manufacturing defects only

**Country of Origin: India** 