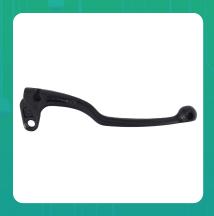

## Uno Minda LV-7002L High Strength Clutch Lever- Left Hand For YAMAHA ALPHA(NEW SCOOTER)

lmage not found or ty

| Part No. | Product Name | MRP    | HSN Code |
|----------|--------------|--------|----------|
| LV-7002L | Lever        | INR 93 | 87141090 |

## **Product Specifications:**

**Product Compatibility:** ALPHA(NEW SCOOTER)

## **Product Features:**

• High Strength Aluminium Die Casting Product

• Better Surface Finish

• Higher strength with ligher weight

Warranty: 12 Months Against manufacturing defects only

**Country of Origin: India** 