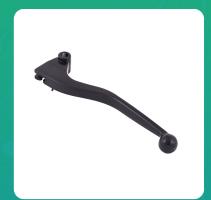

## **Uno Minda LV-6001L Lever for Royal Enfield Classic**

| Part No. | Product Name | MRP    | HSN Code |
|----------|--------------|--------|----------|
| LV-6001L | Lever        | INR 83 | 87141090 |

## **Product Specifications:**

**Product Compatibility: ELECTRA/CLASSIC UCE** 

## **Product Features:**

• High Strength Aluminium Die Casting Product

• Better Surface Finish

• Higher strength with ligher weight

Warranty: 12 Months Against manufacturing defects only

**Country of Origin: India** 