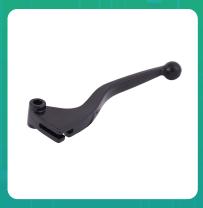

## **Uno Minda LV-6001L Lever for Royal Enfield Classic**

| Part No. | Product Name | MRP    | HSN Code |
|----------|--------------|--------|----------|
| LV-6001L | Lever        | INR 83 | 87141090 |

## **Product Specifications:**

**Product Compatibility: ELECTRA/CLASSIC UCE** 

## **Product Features:**

• High Strength Aluminium Die Casting Product

• Better Surface Finish

• Higher strength with ligher weight

Warranty: 12 Months Against manufacturing defects only

**Country of Origin: India** 