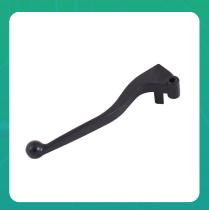

## **Uno Minda LV-6001L Lever for Royal Enfield Classic**

| Part No. | Product Name | MRP    | HSN Code |
|----------|--------------|--------|----------|
| LV-6001L | Lever        | INR 83 | 87141090 |

## **Product Specifications:**

**Product Compatibility: ELECTRA/CLASSIC UCE** 

## **Product Features:**

• High Strength Aluminium Die Casting Product

• Better Surface Finish

• Higher strength with ligher weight

Warranty: 12 Months Against manufacturing defects only

**Country of Origin: India** 