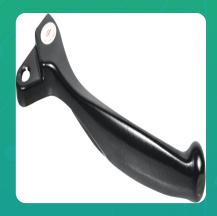

## Uno Minda LV-2009R High Strength Brake Lever- Right Hand For SUZUKI SWISH/ACCESS/LETS

| Part No. | Product Name | MRP     | HSN Code |
|----------|--------------|---------|----------|
| LV-2009R | Lever        | INR 141 | 87141090 |

## **Product Features:**

• High Strength Aluminium Die Casting Product

• Better Surface Finish

· Higher strength with ligher weight

Warranty: 12 Months Against manufacturing defects only

**Country of Origin: India** 