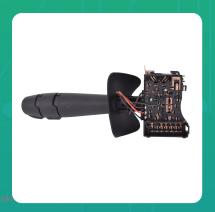

## Uno Minda LSW-12060 SWITCH-LCS-LIGHT-DUSTER/TERANO for RNIPL DUSTER/ TERRANO

lmage not found or typ

| Part No.  | Product Name             | MRP      | HSN Code |
|-----------|--------------------------|----------|----------|
| LSW-12060 | Lever Combination Switch | INR 1831 | 85365090 |