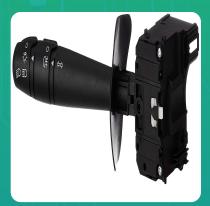

## Uno Minda LSW-12060 SWITCH-LCS-LIGHT-DUSTER/TERANO for RNIPL DUSTER/ TERRANO

lmage not found or typ

| Part No.  | Product Name             | MRP      | HSN Code |
|-----------|--------------------------|----------|----------|
| LSW-12060 | Lever Combination Switch | INR 1831 | 85365090 |