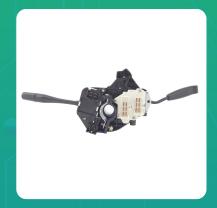

## Uno Minda LSW-11184 SWITCH-LCS-S MAZDA T3500-T4100 for SWARAJ MAZDA MAZDA T3500-T4100

| Part No.  | Product Name             | MRP      | HSN Code |
|-----------|--------------------------|----------|----------|
| LSW-11184 | Lever Combination Switch | INR 2296 | 85365090 |

## **Product Specifications:**

**Product Compatibility: MAZDA T3500-T4100** 