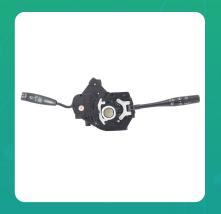

## Uno Minda LSW-11184 SWITCH-LCS-S MAZDA T3500-T4100 for SWARAJ MAZDA MAZDA T3500-T4100

| Part No.  | Product Name             | MRP      | HSN Code |
|-----------|--------------------------|----------|----------|
| LSW-11184 | Lever Combination Switch | INR 2296 | 85365090 |

## **Product Specifications:**

**Product Compatibility: MAZDA T3500-T4100** 