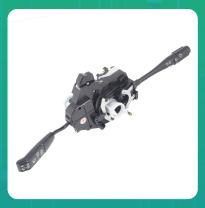

## Uno Minda LSW-11184 SWITCH-LCS-S MAZDA T3500-T4100 for SWARAJ MAZDA MAZDA T3500-T4100

| Part No.  | Product Name             | MRP      | HSN Code |
|-----------|--------------------------|----------|----------|
| LSW-11184 | Lever Combination Switch | INR 2296 | 85365090 |

## **Product Specifications:**

**Product Compatibility: MAZDA T3500-T4100** 