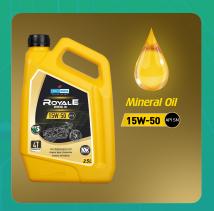

## **Product Features:**

- UNO MINDA ROYAL E is recommended for Thunderbird 500, Thunderbird 350, Classic 500,
   Classic 350, Bullet Electra Twinspark, Bullet 350 Twinspark, Bullet Electra EFI, Bullet Electra
   Deluxe, Bullet 500 EFI etc.
- Royal E is a premium mineral engine oil specially formulated to deliver maximum performance for Royal Enfield motorcycles.
- Royal E is an ode to a legend like no other. Our experts have finely crafted this engine oil keeping
  in mind the care and respect that your thumper deserves.
- We ensure that your motorcycle always has the 'vintage grace' and gives you more life, more mileage and more performance.
- Meets the requirements of: API SL and JASO MA2