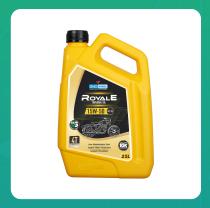

## **Product Features:**

- UNO MINDA ROYAL E is recommended for Thunderbird 500, Thunderbird 350, Classic 500,
   Classic 350, Bullet Electra Twinspark, Bullet 350 Twinspark, Bullet Electra EFI, Bullet Electra
   Deluxe, Bullet 500 EFI etc.
- Royal E is a premium mineral engine oil specially formulated to deliver maximum performance for Royal Enfield motorcycles.
- Royal E is an ode to a legend like no other. Our experts have finely crafted this engine oil keeping
  in mind the care and respect that your thumper deserves.
- We ensure that your motorcycle always has the 'vintage grace' and gives you more life, more mileage and more performance.
- Meets the requirements of: API SL and JASO MA2