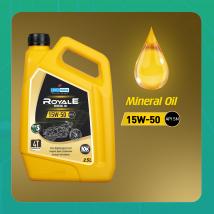

## **Product Features:**

- Uno Minda ROYAL E is recommended for Thunderbird 500, Thunderbird 350, Classic 500, Classic 350, Bullet Electra Twinspark, Bullet 350 Twinspark, Bullet Electra EFI, Bullet Electra Deluxe,
   Bullet 500 EFI etc.
- Royal E is a premium mineral engine oil specially formulated to deliver maximum performance for Royal Enfield motorcycles.
- Royal E is an ode to a legend like no other. Our experts have finely crafted this engine oil keeping in mind the care and respect that your thumper deserves.
- We ensure that your motorcycle always has the 'vintage grace' and gives you more life, more mileage and more performance.
- Meets the requirements of: API SL and JASO MA2