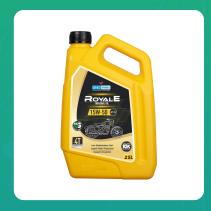

## Uno Minda LO-2010SL RoyalE 15W-50 Mineral Engine Oil (2.5 L, Pack of 1)

| Part No.  | Product Name | MRP      | HSN Code |
|-----------|--------------|----------|----------|
| L0-2010SL | Mineral      | INR 1093 | 27101980 |