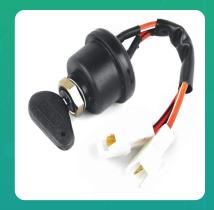

## **Uno Minda IGN-7622 Ignition Starter Switch for Mahindra Mahindra Tractors Universal**

| Part No. | Product Name            | MRP     | HSN Code |
|----------|-------------------------|---------|----------|
| IGN-7622 | Ignition Starter Switch | INR 307 | 85365090 |

## **Product Specifications:**

**Product Compatibility:** Vehicle Compatibility: M&M TTR (N/M)