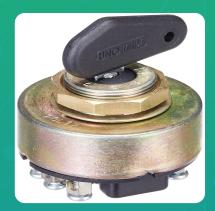

## **Uno Minda IGN-7608 Ignition Starter Switch for Tafe 1035**

| Part No. | Product Name            | MRP     | HSN Code |
|----------|-------------------------|---------|----------|
| IGN-7608 | Ignition Starter Switch | INR 266 | 85365090 |

## **Product Features:**

No.1 OE SWITCH MANUFACTURER

• GLOBALLY AMONG TOP 3 SWITCH MANUFACTURERS

• Long Life Switch Tested Upto 30 thousand. Cycles

• Everytime best switching experience in all weather conditions