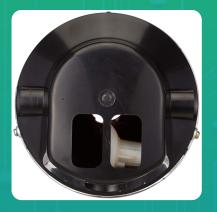

## Uno Minda HL-5174A Head Light-WITH DOME-Parking & Coupler for SUZUKI SAMURAI

| Part No. | Product Name | MRP     | HSN Code |
|----------|--------------|---------|----------|
| HL-5174A | Head Light   | INR 452 | 85122010 |

## **Product Features:**

- Hard Coated Lens
- Top coated reflectors
- Withstands extreme weather conditions for longer time
- Enhanced resistance to scratches and adverse weather

Warranty: 12 Months Against manufacturing defects only