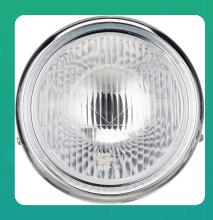

## Uno Minda HL-5174A Head Light-WITH DOME-Parking & Coupler for SUZUKI SAMURAI

| Part No. | Product Name | MRP     | HSN Code |
|----------|--------------|---------|----------|
| HL-5174A | Head Light   | INR 452 | 85122010 |

## **Product Features:**

- Hard Coated Lens
- Top coated reflectors
- Withstands extreme weather conditions for longer time
- Enhanced resistance to scratches and adverse weather

Warranty: 12 Months Against manufacturing defects only