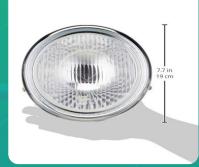

## Uno Minda HL-5174A Head Light-WITH DOME-Parking & Coupler for SUZUKI SAMURAI

| Part No. | Product Name | MRP     | HSN Code |
|----------|--------------|---------|----------|
| HL-5174A | Head Light   | INR 452 | 85122010 |

**Product Specifications:** 