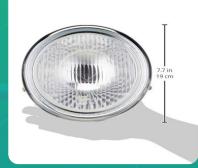

## Uno Minda HL-5174 Head Light WITH DOME-Parking-S2 TYPE for SUZUKI SAMURAI

| Part No. | Product Name | MRP     | HSN Code |  |
|----------|--------------|---------|----------|--|
| HL-5174  | Head Light   | INR 442 | 85122010 |  |

## **Product Features:**

- Hard Coated Lens
- Top coated reflectors
- Withstands extreme weather conditions for longer time
- Enhanced resistance to scratches and adverse weather

Warranty: 12 Months Against manufacturing defects only