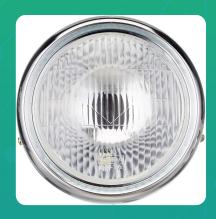

## Uno Minda HL-5174 Head Light WITH DOME-Parking-S2 TYPE for SUZUKI SAMURAI

| Part No. | Product Name | MRP     | HSN Code |  |
|----------|--------------|---------|----------|--|
| HL-5174  | Head Light   | INR 442 | 85122010 |  |

## **Product Features:**

- Hard Coated Lens
- Top coated reflectors
- Withstands extreme weather conditions for longer time
- Enhanced resistance to scratches and adverse weather

Warranty: 12 Months Against manufacturing defects only