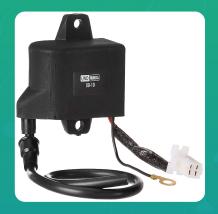

Uno Minda CI-2002 Ignitor -Black Case, 1 WIRE, 2 PIN White Coupler, 1 ROUND CONNECTOR For-TVS-MAX 100 / SAMURAI/ AX-100/ SHOGUN

| Part No. | Product Name | MRP     | HSN Code |
|----------|--------------|---------|----------|
| CI-2002  | Ignitor      | INR 421 | 85118000 |

## **Product Specifications:**

Product Compatibility: MAX 100 / SAMURAI/ AX-100/ SHOGUN

## **Product Features:**

- Microcontroller Programmed
- Quality as per OEM
- Best in class ignition timing solutions
- Accurate spark plug response for a smoother ride
- Stringent testing & high end validation of each component