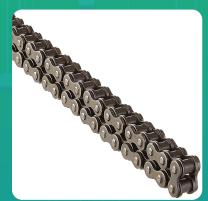

Uno Minda CH-7011 Quadra Rivet Chain & Alloy Steel Hardened Sprockets Chain & Sprocket Kit - R428 SIZE-110L / 15T / 37T(4H) For Yamaha RXG, RX 135 CC Old

lmage not found

| Part No. | Product Name           | MRP      | HSN Code |
|----------|------------------------|----------|----------|
| CH-7011  | Chain And Sprocket Kit | INR 1119 | 87141090 |

## **Product Features:**

- Quadra Rivet Chain
- Vacuum greased
- Pre loaded chain
- Reliable performance & longer life
- Smooth operation & higher transmission accuracy

Warranty: 12 Months Against manufacturing defects only