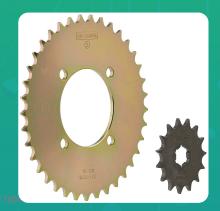

Uno Minda CH-7011 Quadra Rivet Chain & Alloy Steel Hardened Sprockets Chain & Sprocket Kit - R428 SIZE-110L / 15T / 37T(4H) For Yamaha RXG, RX 135 CC Old

lmage not found

| Part No. | Product Name           | MRP      | HSN Code |
|----------|------------------------|----------|----------|
| CH-7011  | Chain And Sprocket Kit | INR 1119 | 87141090 |

## **Product Features:**

- Quadra Rivet Chain
- Vacuum greased
- Pre loaded chain
- Reliable performance & longer life
- Smooth operation & higher transmission accuracy

Warranty: 12 Months Against manufacturing defects only