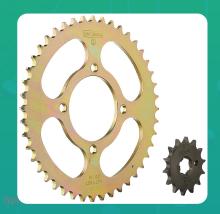

Uno Minda CH-7008 Quadra Rivet Chain & Alloy Steel Hardened Sprockets Chain & Sprocket Kit - R428 SIZE-112L / 14T / 44T(4H) For Yamaha Crux S

lmage not found

| Part No. | Product Name           | MRP      | HSN Code |
|----------|------------------------|----------|----------|
| CH-7008  | Chain And Sprocket Kit | INR 1228 | 87141090 |

## **Product Features:**

- Quadra Rivet Chain
- Vacuum greased
- Pre loaded chain
- Reliable performance & longer life
- Smooth operation & higher transmission accuracy

Warranty: 12 Months Against manufacturing defects only