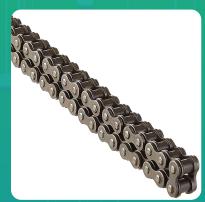

Uno Minda CH-7008 Quadra Rivet Chain & Alloy Steel Hardened Sprockets Chain & Sprocket Kit - R428 SIZE-112L / 14T / 44T(4H) For Yamaha Crux S

lmage not found

| Part No. | Product Name           | MRP      | HSN Code |
|----------|------------------------|----------|----------|
| CH-7008  | Chain And Sprocket Kit | INR 1228 | 87141090 |

## **Product Features:**

- Quadra Rivet Chain
- Vacuum greased
- Pre loaded chain
- Reliable performance & longer life
- Smooth operation & higher transmission accuracy

Warranty: 12 Months Against manufacturing defects only