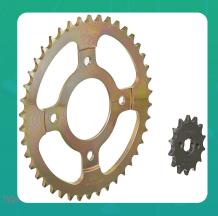

Uno Minda CH-5006 Quadra Rivet Chain & Alloy Steel Hardened Sprockets Chain & Sprocket Kit - R428 SIZE-108L / 14T / 42T(4H) For Hero Super Splendor

lmage not found

| Part No. | Product Name           | MRP     | HSN Code |
|----------|------------------------|---------|----------|
| CH-5006  | Chain And Sprocket Kit | INR 946 | 87141090 |

## **Product Features:**

- Quadra Rivet Chain
- Vacuum greased
- Pre loaded chain
- Reliable performance & longer life
- Smooth operation & higher transmission accuracy

Warranty: 12 Months Against manufacturing defects only