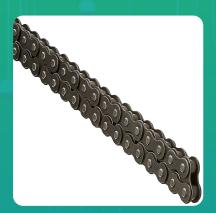

Uno Minda CH-5006 Quadra Rivet Chain & Alloy Steel Hardened Sprockets Chain & Sprocket Kit - R428 SIZE-108L / 14T / 42T(4H) For Hero Super Splendor

lmage not found

| Part No. | Product Name           | MRP     | HSN Code |
|----------|------------------------|---------|----------|
| CH-5006  | Chain And Sprocket Kit | INR 946 | 87141090 |

## **Product Features:**

- Quadra Rivet Chain
- Vacuum greased
- Pre loaded chain
- Reliable performance & longer life
- Smooth operation & higher transmission accuracy

Warranty: 12 Months Against manufacturing defects only