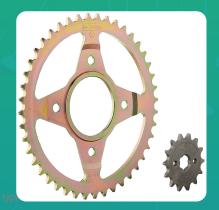

Uno Minda CH-5003 Quadra Rivet Chain & Alloy Steel Hardened Sprockets Chain & Sprocket Kit - R420 SIZE-108L / 14T / 44T(4H) For Hero Passion Pro, CD Deluxe, Splendor i-smart, CD Deluxe Alloy Wheel, Splendor NXG, Passion Pro TR 100 CC

## **Product Specifications:**

**Product Compatibility:** Passion PRO/CD DLX/ Splendor iSMART/CD DLX (ALLOY WHEEL) Splendor NX/Passion Plus (ALLOY WHEEL - JAN 06 ONWARD) Passion PRO TR 100CC

## **Product Features:**

- Quadra Rivet Chain
- Vacuum greased
- Pre loaded chain
- Reliable performance & longer life
- Smooth operation & higher transmission accuracy

Warranty: 12 Months Against manufacturing defects only