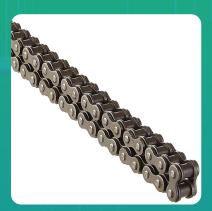

Uno Minda CH-5003 Quadra Rivet Chain & Alloy Steel Hardened Sprockets Chain & Sprocket Kit - R420 SIZE-108L / 14T / 44T(4H) For Hero Passion Pro, CD Deluxe, Splendor i-smart, CD Deluxe Alloy Wheel, Splendor NXG, Passion Pro TR 100 CC

## **Product Features:**

- Quadra Rivet Chain
- Vacuum greased
- Pre loaded chain
- Reliable performance & longer life
- Smooth operation & higher transmission accuracy

Warranty: 12 Months Against manufacturing defects only