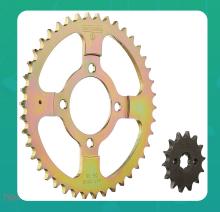

Uno Minda CH-5002 Quadra Rivet Chain & Alloy Steel Hardened Sprockets Chain & Sprocket Kit - R428 SIZE-106L / 14T / 42T(4H) For Hero CD100 Y2K, JOY, CD Dawn

lmage not found

| Part No. | Product Name           | MRP     | HSN Code |
|----------|------------------------|---------|----------|
| CH-5002  | Chain And Sprocket Kit | INR 932 | 87141090 |

## **Product Features:**

- Quadra Rivet Chain
- Vacuum greased
- Pre loaded chain
- Reliable performance & longer life
- Smooth operation & higher transmission accuracy

Warranty: 12 Months Against manufacturing defects only