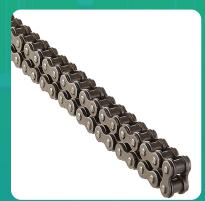

Uno Minda CH-5002 Quadra Rivet Chain & Alloy Steel Hardened Sprockets Chain & Sprocket Kit - R428 SIZE-106L / 14T / 42T(4H) For Hero CD100 Y2K, JOY, CD Dawn

lmage not found

| Part No. | Product Name           | MRP     | HSN Code |
|----------|------------------------|---------|----------|
| CH-5002  | Chain And Sprocket Kit | INR 932 | 87141090 |

## **Product Features:**

- Quadra Rivet Chain
- Vacuum greased
- Pre loaded chain
- Reliable performance & longer life
- Smooth operation & higher transmission accuracy

Warranty: 12 Months Against manufacturing defects only