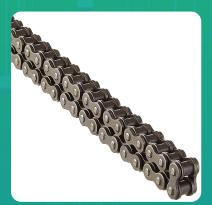

Uno Minda CH-4010 Quadra Rivet Chain & Alloy Steel Hardened Sprockets Chain & Sprocket Kit - R428 SIZE-114L / 14T / 41T(4H) For Honda Dream Neo, CD110 Dream

lmage not found

| Part No. | Product Name           | MRP      | HSN Code |
|----------|------------------------|----------|----------|
| CH-4010  | Chain And Sprocket Kit | INR 1054 | 87141090 |

## **Product Features:**

- Quadra Rivet Chain
- Vacuum greased
- Pre loaded chain
- Reliable performance & longer life
- Smooth operation & higher transmission accuracy

Warranty: 12 Months Against manufacturing defects only