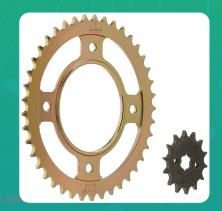

Uno Minda CH-4010 Quadra Rivet Chain & Alloy Steel Hardened Sprockets Chain & Sprocket Kit - R428 SIZE-114L / 14T / 41T(4H) For Honda Dream Neo, CD110 Dream

lmage not found

| Part No. | Product Name           | MRP      | HSN Code |
|----------|------------------------|----------|----------|
| CH-4010  | Chain And Sprocket Kit | INR 1054 | 87141090 |

## **Product Features:**

- Quadra Rivet Chain
- Vacuum greased
- Pre loaded chain
- Reliable performance & longer life
- Smooth operation & higher transmission accuracy

Warranty: 12 Months Against manufacturing defects only