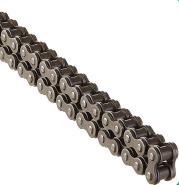

Uno Minda CH-4006 Quadra Rivet Chain & Alloy Steel Hardened Sprockets Chain & Sprocket Kit - R420 SIZE-118L / 14T / 43T(4H) For Honda Stunner CBS 125

lmage not found

| Part No. | Product Name           | MRP      | HSN Code |
|----------|------------------------|----------|----------|
| CH-4006  | Chain And Sprocket Kit | INR 1054 | 87141090 |

## **Product Features:**

- Quadra Rivet Chain
- Vacuum greased
- Pre loaded chain
- Reliable performance & longer life
- Smooth operation & higher transmission accuracy

Warranty: 12 Months Against manufacturing defects only