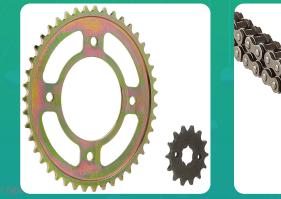

Uno Minda CH-4006 Quadra Rivet Chain & Alloy Steel Hardened Sprockets Chain & Sprocket Kit - R420 SIZE-118L / 14T / 43T(4H) For Honda Stunner CBS 125

lmage not found

| Part No. | Product Name           | MRP      | HSN Code |
|----------|------------------------|----------|----------|
| CH-4006  | Chain And Sprocket Kit | INR 1054 | 87141090 |

## **Product Features:**

- Quadra Rivet Chain
- Vacuum greased
- Pre loaded chain
- Reliable performance & longer life
- Smooth operation & higher transmission accuracy

Warranty: 12 Months Against manufacturing defects only