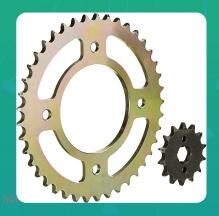

Uno Minda CH-4005 Quadra Rivet Chain & Alloy Steel Hardened Sprockets Chain & Sprocket Kit - R428 SIZE-118L / 14T / 41T(4H) For Honda Dream Yuga 110, Livo 110

lmage not found

| Part No. | Product Name           | MRP      | HSN Code |
|----------|------------------------|----------|----------|
| CH-4005  | Chain And Sprocket Kit | INR 1135 | 87141090 |

## **Product Features:**

- Quadra Rivet Chain
- Vacuum greased
- Pre loaded chain
- Reliable performance & longer life
- Smooth operation & higher transmission accuracy

Warranty: 12 Months Against manufacturing defects only