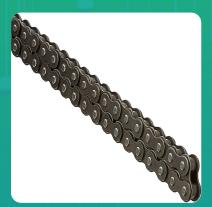

Uno Minda CH-4005 Quadra Rivet Chain & Alloy Steel Hardened Sprockets Chain & Sprocket Kit - R428 SIZE-118L / 14T / 41T(4H) For Honda Dream Yuga 110, Livo 110

lmage not found

| Part No. | Product Name           | MRP      | HSN Code |
|----------|------------------------|----------|----------|
| CH-4005  | Chain And Sprocket Kit | INR 1135 | 87141090 |

## **Product Features:**

- Quadra Rivet Chain
- Vacuum greased
- Pre loaded chain
- Reliable performance & longer life
- Smooth operation & higher transmission accuracy

Warranty: 12 Months Against manufacturing defects only