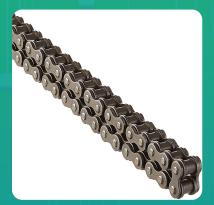

Uno Minda CH-4003 Quadra Rivet Chain & Alloy Steel Hardened Sprockets Chain & Sprocket Kit - R428H SIZE-118L / 14T / 42T(4H) For Honda Twister 110 (With Protective Ring)

lmage not found

| Part No. | Product Name           | MRP      | HSN Code |
|----------|------------------------|----------|----------|
| CH-4003  | Chain And Sprocket Kit | INR 1405 | 87141090 |

## **Product Features:**

- Quadra Rivet Chain
- Vacuum greased
- Pre loaded chain
- Reliable performance & longer life
- Smooth operation & higher transmission accuracy

Warranty: 12 Months Against manufacturing defects only