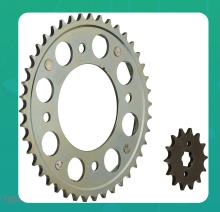

Uno Minda CH-4003 Quadra Rivet Chain & Alloy Steel Hardened Sprockets Chain & Sprocket Kit - R428H SIZE-118L / 14T / 42T(4H) For Honda Twister 110 (With Protective Ring)

lmage not found

| Part No. | Product Name           | MRP      | HSN Code |
|----------|------------------------|----------|----------|
| CH-4003  | Chain And Sprocket Kit | INR 1405 | 87141090 |

## **Product Specifications:**

**Product Compatibility:** CB Twister 110 (WITH PROTECTIVE RING)

## **Product Features:**

- Quadra Rivet Chain
- Vacuum greased
- Pre loaded chain
- Reliable performance & longer life
- Smooth operation & higher transmission accuracy

Warranty: 12 Months Against manufacturing defects only