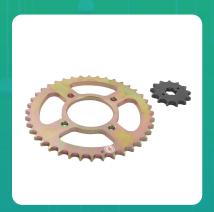

Uno Minda CH-2027 Quadra Rivet Chain & Alloy Steel Hardened Sprockets Chain & Sprocket Kit - R428 SIZE-110L / 13T / 40T(4H) For TVS Metro Spoke Wheel

lmage not found

| Part No. | Product Name           | MRP      | HSN Code |
|----------|------------------------|----------|----------|
| CH-2027  | Chain And Sprocket Kit | INR 1097 | 87141090 |

## **Product Features:**

- Quadra Rivet Chain
- Vacuum greased
- Pre loaded chain
- Reliable performance & longer life
- Smooth operation & higher transmission accuracy

Warranty: 12 Months Against manufacturing defects only