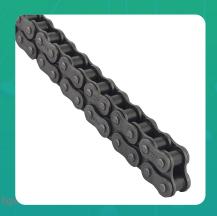

Uno Minda CH-2027 Quadra Rivet Chain & Alloy Steel Hardened Sprockets Chain & Sprocket Kit - R428 SIZE-110L / 13T / 40T(4H) For TVS Metro Spoke Wheel

lmage not found

| Part No. | Product Name           | MRP      | HSN Code |
|----------|------------------------|----------|----------|
| CH-2027  | Chain And Sprocket Kit | INR 1097 | 87141090 |

## **Product Features:**

- Quadra Rivet Chain
- Vacuum greased
- Pre loaded chain
- Reliable performance & longer life
- Smooth operation & higher transmission accuracy

Warranty: 12 Months Against manufacturing defects only