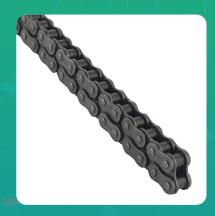

Uno Minda CH-2026 Quadra Rivet Chain & Alloy Steel Hardened Sprockets Chain & Sprocket Kit - R428 SIZE-102L / 14T / 40T(4H) For TVS Centra Old

Image not found

| Part No. | Product Name           | MRP      | HSN Code |
|----------|------------------------|----------|----------|
| CH-2026  | Chain And Sprocket Kit | INR 1149 | 87141090 |

## **Product Features:**

- Quadra Rivet Chain
- Vacuum greased
- Pre loaded chain
- Reliable performance & longer life
- Smooth operation & higher transmission accuracy

Warranty: 12 Months Against manufacturing defects only