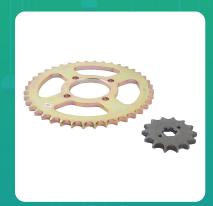

Uno Minda CH-2026 Quadra Rivet Chain & Alloy Steel Hardened Sprockets Chain & Sprocket Kit - R428 SIZE-102L / 14T / 40T(4H) For TVS Centra Old

Image not found

| Part No. | Product Name           | MRP      | HSN Code |
|----------|------------------------|----------|----------|
| CH-2026  | Chain And Sprocket Kit | INR 1149 | 87141090 |

## **Product Features:**

- Quadra Rivet Chain
- Vacuum greased
- Pre loaded chain
- Reliable performance & longer life
- Smooth operation & higher transmission accuracy

Warranty: 12 Months Against manufacturing defects only