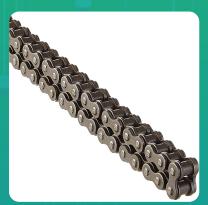

Uno Minda CH-2016 Quadra Rivet Chain & Alloy Steel Hardened Sprockets Chain & Sprocket Kit - R428 SIZE-110L / 13T / 43T(4H) For TVS Victor GX (Spoke Wheel)

lmage not found

| Part No. | Product Name           | MRP      | HSN Code |
|----------|------------------------|----------|----------|
| CH-2016  | Chain And Sprocket Kit | INR 1071 | 87141090 |

## **Product Features:**

- Quadra Rivet Chain
- Vacuum greased
- Pre loaded chain
- Reliable performance & longer life
- Smooth operation & higher transmission accuracy

Warranty: 12 Months Against manufacturing defects only