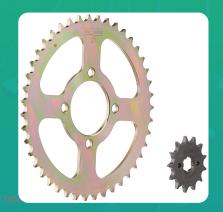

Uno Minda CH-2016 Quadra Rivet Chain & Alloy Steel Hardened Sprockets Chain & Sprocket Kit - R428 SIZE-110L / 13T / 43T(4H) For TVS Victor GX (Spoke Wheel)

lmage not found

| Part No. | Product Name           | MRP      | HSN Code |
|----------|------------------------|----------|----------|
| CH-2016  | Chain And Sprocket Kit | INR 1071 | 87141090 |

## **Product Features:**

- Quadra Rivet Chain
- Vacuum greased
- Pre loaded chain
- Reliable performance & longer life
- Smooth operation & higher transmission accuracy

Warranty: 12 Months Against manufacturing defects only