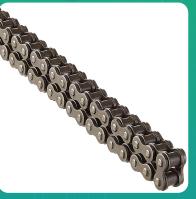

65 YEARS

Uno Minda CH-2014 Quadra Rivet Chain & Alloy Steel Hardened Sprockets Chain & Sprocket Kit - R428 SIZE-110L / 13T / 41T(4H) For TVS Star City 100 CC (Spoke Wheel)

mage not found

| Part No. | Product Name           | MRP      | HSN Code |
|----------|------------------------|----------|----------|
| CH-2014  | Chain And Sprocket Kit | INR 1065 | 87141090 |

## **Product Features:**

- Quadra Rivet Chain
- Vacuum greased
- Pre loaded chain
- Reliable performance & longer life
- Smooth operation & higher transmission accuracy

Warranty: 12 Months Against manufacturing defects only