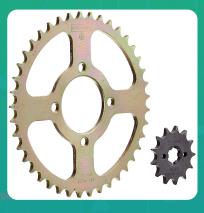

65 YEARS

Uno Minda CH-2014 Quadra Rivet Chain & Alloy Steel Hardened Sprockets Chain & Sprocket Kit - R428 SIZE-110L / 13T / 41T(4H) For TVS Star City 100 CC (Spoke Wheel)

mage not found

| Part No. | Product Name           | MRP      | HSN Code |
|----------|------------------------|----------|----------|
| CH-2014  | Chain And Sprocket Kit | INR 1065 | 87141090 |

## **Product Features:**

- Quadra Rivet Chain
- Vacuum greased
- Pre loaded chain
- Reliable performance & longer life
- Smooth operation & higher transmission accuracy

Warranty: 12 Months Against manufacturing defects only