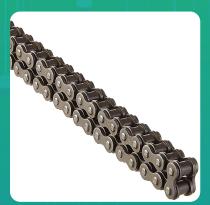

Uno Minda CH-2008 Quadra Rivet Chain & Alloy Steel Hardened Sprockets Chain & Sprocket Kit - R428 SIZE-116L / 14T / 45T(4H) For TVS Phoenix 125Cc (Alloy Wheel)

lmage not found

| Part No. | Product Name           | MRP      | HSN Code |
|----------|------------------------|----------|----------|
| CH-2008  | Chain And Sprocket Kit | INR 1120 | 87141090 |

## **Product Features:**

- Quadra Rivet Chain
- Vacuum greased
- Pre loaded chain
- Reliable performance & longer life
- Smooth operation & higher transmission accuracy

Warranty: 12 Months Against manufacturing defects only