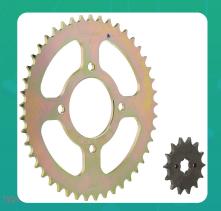

Uno Minda CH-2008 Quadra Rivet Chain & Alloy Steel Hardened Sprockets Chain & Sprocket Kit - R428 SIZE-116L / 14T / 45T(4H) For TVS Phoenix 125Cc (Alloy Wheel)

lmage not found

| Part No. | Product Name           | MRP      | HSN Code |
|----------|------------------------|----------|----------|
| CH-2008  | Chain And Sprocket Kit | INR 1120 | 87141090 |

## **Product Features:**

- Quadra Rivet Chain
- Vacuum greased
- Pre loaded chain
- Reliable performance & longer life
- Smooth operation & higher transmission accuracy

Warranty: 12 Months Against manufacturing defects only