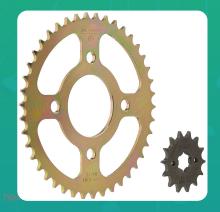

Uno Minda CH-1036 Quadra Rivet Chain & Alloy Steel Hardened Sprockets Chain & Sprocket Kit - R428H SIZE-120L / 14T / 42T(4H) For Bajaj Discover 135 CC HD Drum brake (Mar'06 ONW)

lmage not found

| Part No. | Product Name           | MRP      | HSN Code |
|----------|------------------------|----------|----------|
| CH-1036  | Chain And Sprocket Kit | INR 1197 | 87141090 |

## **Product Features:**

- Quadra Rivet Chain
- Vacuum greased
- Pre loaded chain
- Reliable performance & longer life
- Smooth operation & higher transmission accuracy

Warranty: 12 Months Against manufacturing defects only