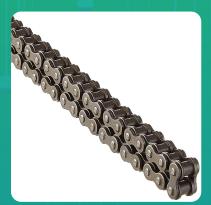

Uno Minda CH-1036 Quadra Rivet Chain & Alloy Steel Hardened Sprockets Chain & Sprocket Kit - R428H SIZE-120L / 14T / 42T(4H) For Bajaj Discover 135 CC HD Drum brake (Mar'06 ONW)

lmage not found

| Part No. | Product Name           | MRP      | HSN Code |
|----------|------------------------|----------|----------|
| CH-1036  | Chain And Sprocket Kit | INR 1197 | 87141090 |

## **Product Features:**

- Quadra Rivet Chain
- Vacuum greased
- Pre loaded chain
- Reliable performance & longer life
- Smooth operation & higher transmission accuracy

Warranty: 12 Months Against manufacturing defects only