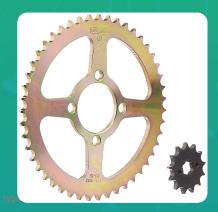

Uno Minda CH-1035 Quadra Rivet Chain & Alloy Steel Hardened Sprockets Chain & Sprocket Kit - R428 SIZE-118L / 13T / 47T(4H) For Bajaj Caliber K-Tec

lmage not found

| Part No. | Product Name           | MRP      | HSN Code |
|----------|------------------------|----------|----------|
| CH-1035  | Chain And Sprocket Kit | INR 1092 | 87141090 |

## **Product Features:**

- Quadra Rivet Chain
- Vacuum greased
- Pre loaded chain
- Reliable performance & longer life
- Smooth operation & higher transmission accuracy

Warranty: 12 Months Against manufacturing defects only