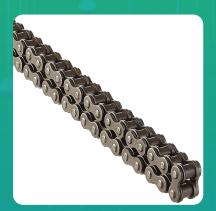

Uno Minda CH-1035 Quadra Rivet Chain & Alloy Steel Hardened Sprockets Chain & Sprocket Kit - R428 SIZE-118L / 13T / 47T(4H) For Bajaj Caliber K-Tec

lmage not found

| Part No. | Product Name           | MRP      | HSN Code |
|----------|------------------------|----------|----------|
| CH-1035  | Chain And Sprocket Kit | INR 1092 | 87141090 |

## **Product Features:**

- Quadra Rivet Chain
- Vacuum greased
- Pre loaded chain
- Reliable performance & longer life
- Smooth operation & higher transmission accuracy

Warranty: 12 Months Against manufacturing defects only