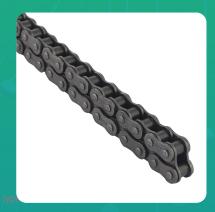

Uno Minda CH-1023 Quadra Rivet Chain & Alloy Steel Hardened Sprockets Chain & Sprocket Kit - R428 SIZE-116L / 13T / 44T(6H) For Bajaj Caliber Croma, Aspire

Image not found

| Part No. | Product Name           | MRP      | HSN Code |
|----------|------------------------|----------|----------|
| CH-1023  | Chain And Sprocket Kit | INR 1089 | 87141090 |

## **Product Features:**

- Quadra Rivet Chain
- Vacuum greased
- Pre loaded chain
- Reliable performance & longer life
- Smooth operation & higher transmission accuracy

Warranty: 12 Months Against manufacturing defects only