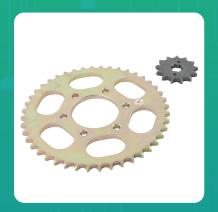

Uno Minda CH-1023 Quadra Rivet Chain & Alloy Steel Hardened Sprockets Chain & Sprocket Kit - R428 SIZE-116L / 13T / 44T(6H) For Bajaj Caliber Croma, Aspire

Image not found

| Part No. | Product Name           | MRP      | HSN Code |
|----------|------------------------|----------|----------|
| CH-1023  | Chain And Sprocket Kit | INR 1089 | 87141090 |

## **Product Features:**

- Quadra Rivet Chain
- Vacuum greased
- Pre loaded chain
- Reliable performance & longer life
- Smooth operation & higher transmission accuracy

Warranty: 12 Months Against manufacturing defects only