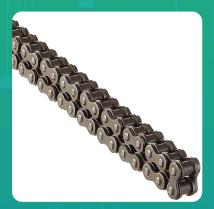

Uno Minda CH-1022 Quadra Rivet Chain & Alloy Steel Hardened Sprockets Chain & Sprocket Kit - R420 SIZE-122L / 15T / 42T(4H) For Bajaj XCD 135

lmage not found

| Part No. | Product Name           | MRP      | HSN Code |
|----------|------------------------|----------|----------|
| CH-1022  | Chain And Sprocket Kit | INR 1117 | 87141090 |

## **Product Features:**

- Quadra Rivet Chain
- Vacuum greased
- Pre loaded chain
- Reliable performance & longer life
- Smooth operation & higher transmission accuracy

Warranty: 12 Months Against manufacturing defects only