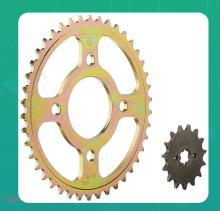

Uno Minda CH-1022 Quadra Rivet Chain & Alloy Steel Hardened Sprockets Chain & Sprocket Kit - R420 SIZE-122L / 15T / 42T(4H) For Bajaj XCD 135

lmage not found

| Part No. | Product Name           | MRP      | HSN Code |
|----------|------------------------|----------|----------|
| CH-1022  | Chain And Sprocket Kit | INR 1117 | 87141090 |

## **Product Features:**

- Quadra Rivet Chain
- Vacuum greased
- Pre loaded chain
- Reliable performance & longer life
- Smooth operation & higher transmission accuracy

Warranty: 12 Months Against manufacturing defects only