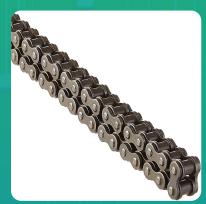

Uno Minda CH-1020 Quadra Rivet Chain & Alloy Steel Hardened Sprockets Chain & Sprocket Kit - R420 SIZE-114L / 15T / 42T(4H) For Bajaj Platina 125 DTS

lmage not found

| Part No. | Product Name           | MRP      | HSN Code |
|----------|------------------------|----------|----------|
| CH-1020  | Chain And Sprocket Kit | INR 1064 | 87141090 |

## **Product Features:**

- Quadra Rivet Chain
- Vacuum greased
- Pre loaded chain
- Reliable performance & longer life
- Smooth operation & higher transmission accuracy

Warranty: 12 Months Against manufacturing defects only