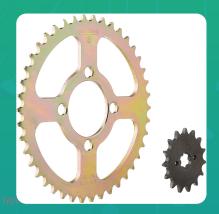

Uno Minda CH-1020 Quadra Rivet Chain & Alloy Steel Hardened Sprockets Chain & Sprocket Kit - R420 SIZE-114L / 15T / 42T(4H) For Bajaj Platina 125 DTS

lmage not found

| Part No. | Product Name           | MRP      | HSN Code |
|----------|------------------------|----------|----------|
| CH-1020  | Chain And Sprocket Kit | INR 1064 | 87141090 |

## **Product Features:**

- Quadra Rivet Chain
- Vacuum greased
- Pre loaded chain
- Reliable performance & longer life
- Smooth operation & higher transmission accuracy

Warranty: 12 Months Against manufacturing defects only