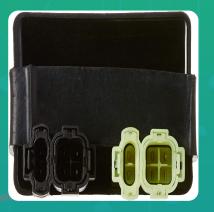

Uno Minda CD-5008 CDI-Black Case, 4 & 2 PIN Yellow, 4 & 2 PIN Brown Coupler For-HERO-MAESTRO EDGE VX (2015) -WITH IMMOBILIZER

lmage not found

| Part No. | Product Name                       | MRP      | HSN Code |
|----------|------------------------------------|----------|----------|
| CD-5008  | Capacitor Discharge Ignition (cdi) | INR 1494 | 85118000 |