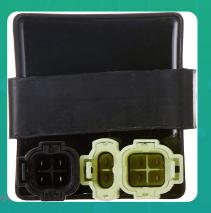

Uno Minda CD-5007 CDI-Black Case, 4 & 2 PIN Yellow, 4 PIN Black Coupler For-HERO-DUET LX/VX (2015)/MAESTRO EDGE LX (2015) -W/O IMMOBILIZER

lmage not found

| Part No. | Product Name                       | MRP      | HSN Code |
|----------|------------------------------------|----------|----------|
| CD-5007  | Capacitor Discharge Ignition (cdi) | INR 1176 | 85118000 |