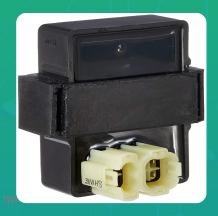

## Uno Minda CD-4013 CDI- HONDA SHINE (KTE911) for HONDA SHINE

lmage not found

| Part No. | Product Name                       | MRP     | HSN Code |
|----------|------------------------------------|---------|----------|
| CD-4013  | Capacitor Discharge Ignition (cdi) | INR 946 | 85118000 |