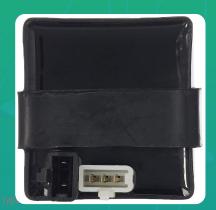

## Uno Minda CD-4007 CDI-Black Case, 3 PIN White & 2 PIN Black Coupler For-HONDA-DREAM YUGA/ NEO (HET)

lmage not found

| Part No. | Product Name                       | MRP      | HSN Code |
|----------|------------------------------------|----------|----------|
| CD-4007  | Capacitor Discharge Ignition (cdi) | INR 1136 | 85118000 |