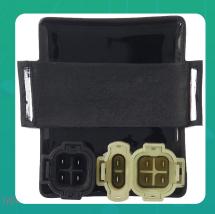

Uno Minda CD-4005 CDI -Black Case, 4 & 2 PIN Yellow Coupler, 4 PIN Black Coupler For-HONDA-ACTIVA 110 CC HET - DC (10 PIN)

lmage not found

| Part No. | Product Name                       | MRP      | HSN Code |
|----------|------------------------------------|----------|----------|
| CD-4005  | Capacitor Discharge Ignition (cdi) | INR 1105 | 85118000 |

## **Product Specifications:**

**Product Compatibility:** Activa 110 CC HET - DC (10 PIN)