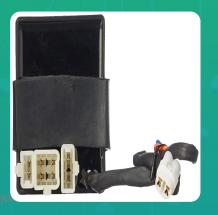

Uno Minda CD-2012 CDI-Black Case, 2 PIN White, 4 PIN White & 2 PIN White Male CouplerS, 2 PIN WITH Female Coupler For-TVS-JUPITER

mage not found

| Part No. | Product Name                       | MRP      | HSN Code |
|----------|------------------------------------|----------|----------|
| CD-2012  | Capacitor Discharge Ignition (cdi) | INR 1046 | 85118000 |